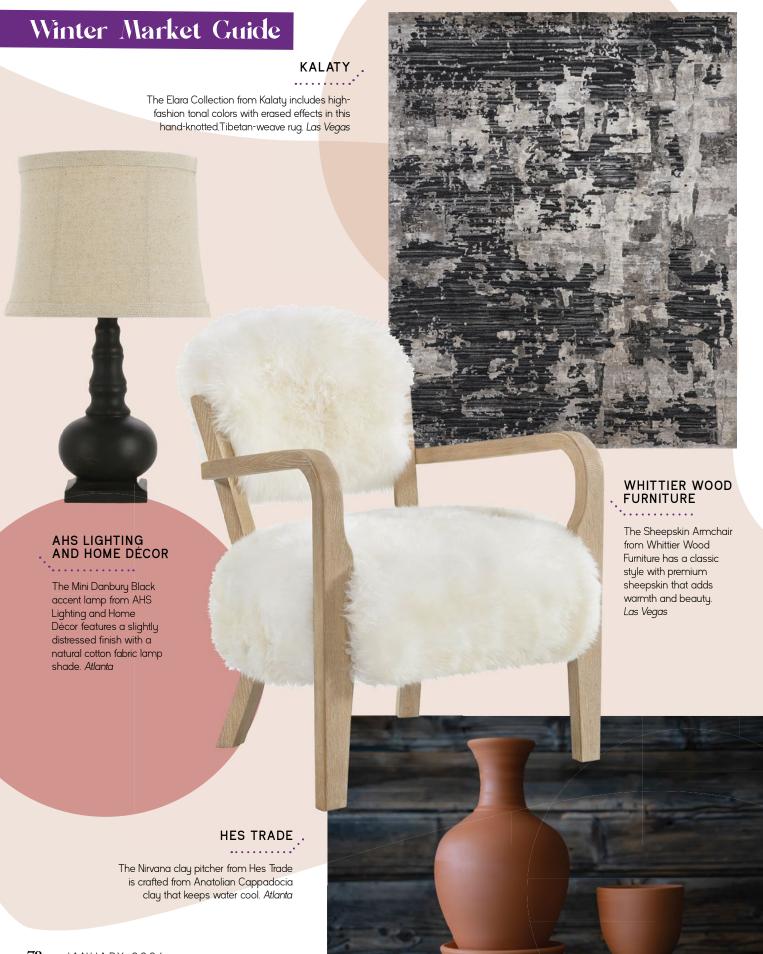

### **HAMMERTON STUDIO**

Hammerton Studio's Vessel sconce diffuses light through a latticed texture of interlocking hexagons.

Dallas Lightovation

### **SURYA**

The Aqua Bliss table lamp from Surya features an antiqued base with brass details and a linen shade. Dallas

The Raine Chair by M, a brand from Hooker Furnishings, offers a nod to the 1920's Tuxedo arm silhouette with the arms and back at the same height, accentuated with tailored welting. Atlanta, Las Vegas

### DOVETAIL FURNITURE .

The Paulette Coffee Table from Dovetail Furniture showcases the beauty of maple burl wood with curved lines and gracefully arched legs. Las Vegas

## BASSETT MIRROR .

Clever Wall Mirror features natural cream-colored bone with brass accents. Atlanta

### HOWARD ELLIOTT

Inspired by a crystal ball, the Cleo sconce from Mitzi Lighting is handcrafted from glass and supported by a cantilever in a warm aged brass finish. A second shade crafted from Opal Glass rests inside, creating a layered diffusion of light. Dallas Lightovation

MITZI LIGHTING .

### **CURREY & COMPANY**

The bell-shaped Pendulum Pendant from Currey & Company features varying shapes and sizes of wooden beads, strung in tandem. Dallas Lightovation. Atlanta, Las Vegas

The Trumpet Swivel Chair from Surya features velvet upholstery, a classic, timeless shape, and is available in three fabrics. *Dallas* 

### NORWALK FURNITURE

While simple in its shape, the Castle Ottoman from Norwalk Furniture has a swivel base and shows off its modified Greek Key nail trim. Dallas, Atlanta, Las Vegas

### ANNIEGLASS INC.

The Poppy Charger from Annieglass Inc. is made of frosted glass with 24k gold trim and a 15-inch diameter. Atlanta

# OLIVIA RIEGEL ...

The Dogwood cake plateau from Olivia Riegel showcases delicate dogwood blossoms richly cast in gold finished pewter with hand-enameling and hand-set crystals. Dallas, Atlanta, Las Vegas.

The abstract form and textured surfaces of these handcrafted ceramic vases from Art Floral Trading were inspired by the ocean's hidden treasures.

Atlanta, Las Vegas

# GLOBAL VIEWS.

The Aura chandelier from Global Views is finished in shiny brass and glass. Dallas Lightovation

### STREAMLINE ART

The Sunset Serenity painting from Streamline Art is a hand-embellished canvas piece that is wrapped around pine stretcher bars. Las Vegas

### **FOUR HANDS**

The It Takes an Hour sideboard from Four Hands (in partnership with Van Thiel) is influenced by a Scandinavian antique. The grand-scale cabinet features drawers and wine storage behind panel glass doors. Las Vegas

### **ZUO MODERN**

Zuo Modern's Busan Side Table's sleek and minimalistic design is crafted from black painted steel. The table's versatile and sturdy design allows it to fit seamlessly into any space. Atlanta, Las Vegas

### KALCO LIGHTING

Taking inspiration from the jewelry chains of layered necklaces, Strati Esterno, from designer Takayuki Ishii of Kalco Lighting, uses different sizes of crystal to create a unique mesh look. Las Vegas

# ARTMAX ...

The FM mirror from Artmax is 40° x 50° and the coordinating S cabinet is 68' x 16' x 34'. Las Vegas

### KAS RUGS

The Cortico Rug Collection from Kas Rugs includes soft and knobby weave rugs handwoven of 100% New Zealand wool. Las Vegas

### **GLOBAL VIEWS**

The Casita Cocktail Table by Ashley Childers for Global Views combines the beauty of natural oak with modern, organic shapes. The lower level of this table pivots 360 degrees to create various configurations. Atlanta, Las Vegas

### KALALOU

This set of three stacking topiaries from Kalalou is made from seagrass and iron. Atlanta, Las Vegas

### SPI HOME AND GARDEN

The Heron Flock accent table from Spi Home and Garden can be used indoors or out and features a majestic heron nestled among cattails and shoreline plants. Atlanta, Las Vegas

### STUDIO A HOME

Studio A Home's Wander Rug is handcrafted from a blend of viscose and wool and boasts a digitally printed path design of twists and turns. Two colorways available: cream/charcoal and cream/tan. *Dallas*. *Atlanta*. *Las Vegas* 

### PULASKI FURNITURE

The Ashby Place Server from Pulaski Furniture is crafted from quartered ash in a gray finish complemented by silver-tone metal details. Atlanta, Las Vegas

# PHILLIPS COLLECTION

The Chess Sculpture in Black from the Phillips Collection is made with artisan-grade resin and crushed stone and includes several life-sized chessboard sculptures. Las Vegas

### **BE HOME**

Be Home designs include ethically sourced home goods from around the world. *Ivystone* showroom, Dallas, Atlanta, Las Vegas

### ORIENTAL WEAVERS

Oriental Weavers' Fiji Collection features beautiful watercolor botanicals and vibrantly colored coastal motifs and is made from easycare woven polyester. Las Vegas

### TORRE & TAGUS

Green Glass Cylinder elements. Las Vegas

Vase from Torre & Tagus includes ribboned textured glass and a gold metal base which blends modern and contemporary design

### **KEVIN O'BRIEN STUDIO**

This paprika-colored pillow from Kevin O'Brien Studio is made from silk and rayon velvet with two sets of interconnected shapes in a steps pattern. Dallas. Atlanta, Las Vegas