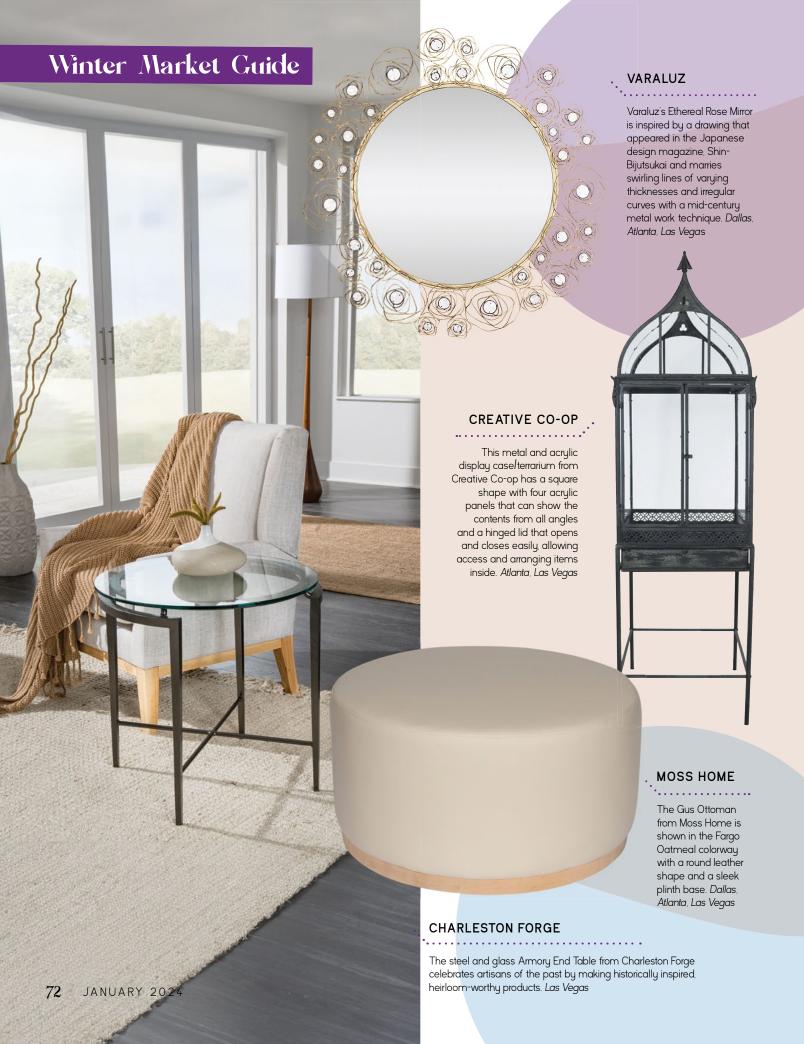

# Winter Market Guide LEFTBANK ART ....... Leftbank Art is offering this abstract print created through a collaboration with interior design<mark>er Kate Markor.</mark> Atlanta, Las Vegas PROGRESS LIGHTING ... The Quillan Vanity Collection from Progress Lighting has a distinctive designer touch and includes scalloped elements, clear, elliptical glass shades and matching and contrasting golden accent rings. Dallas Lightovation FOUR HANDS . Four Hands offers a new take on the classic club chair with Daria, which offers sleek lines, double top-stitching and subtle piping throughout. Its carbonneutral, vegetable-tanned leather is processed using eucalyptus leaves in Uruguay. Las Vegas POM POM AT HOME Rutherford napkins from Pom Pom at Home have a finished edge and contrasting, stitched stripes running the length of them. Atlanta, Las Vegas NAPA HOME AND GARDEN These family baskets from Napa Home and Garden come in a set of three and are

## BASSETT MIRROR .

Clever Wall Mirror features natural cream-colored bone with brass accents. Atlanta