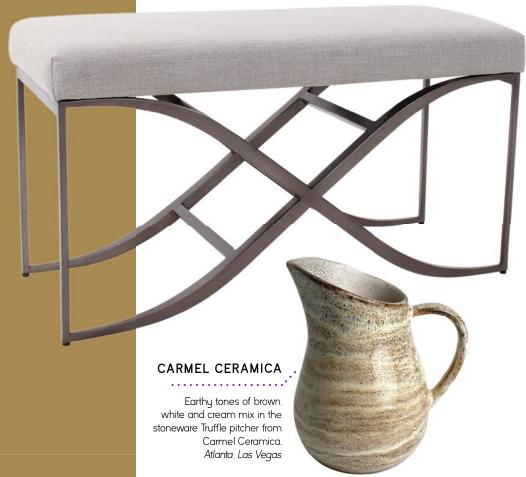

al glass shades and matching and contrasting golden accent rings. Dallas Lightovation FOUR HANDS . Four Hands offers a new take on the classic club chair with Daria, which offers sleek lines, double top-stitching and subtle piping throughout. Its carbonneutral, vegetable-tanned leather is processed using eucalyptus leaves in Uruguay. Las Vegas POM POM AT HOME Rutherford napkins from Pom Pom at Home have a finished edge and contrasting, stitched stripes running the length of them. Atlanta, Las Vegas NAPA HOME AND GARDEN These family baskets from Napa Home and Garden come in a set of three and are

graywashed and made from rattan in Burma.

Dallas, Atlanta, Las Vegas

## BASSETT MIRROR .

Clever Wall Mirror features natural cream-colored bone with brass accents. Atlanta

### HOWARD ELLIOTT



Inspired by a crystal ball, the Cleo sconce from Mitzi Lighting is handcrafted from glass and supported by a cantilever in a warm aged brass finish. A second shade crafted from Opal Glass rests inside, creating a layered diffusion of light. Dallas Lightovation

MITZI LIGHTING .

### **CURREY & COMPANY**

The bell-shaped Pendulum Pendant from Currey & Company features varying shapes and sizes of wooden beads, strung in tandem. Dallas Lightovation. Atlanta, Las Vegas



The Trumpet Swivel Chair from Surya features velvet upholstery, a classic, timeless shape, and is available in three fabrics. *Dallas* 

### NORWALK FURNITURE

While simple in its shape, the Castle Ottoman from Norwalk Furniture has a swivel base and shows off its modified Greek Key nail trim. Dallas, Atlanta, Las Vegas

##