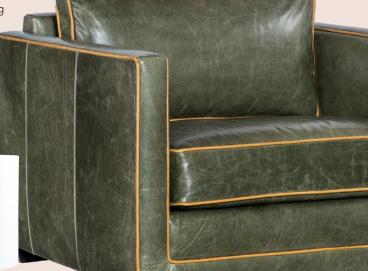

# Winter Market Guide LEFTBANK ART ....... Leftbank Art is offering this abstract print created through a collaboration with interior design<mark>er Kate Markor.</mark> Atlanta, Las Vegas PROGRESS LIGHTING ... The Quillan Vanity Collection from Progress Lighting has a distinctive designer touch and includes scalloped elements, clear, elliptical glass shades and matching and contrasting golden accent rings. Dallas Lightovation FOUR HANDS . Four Hands offers a new take on the classic club chair with Daria, which offers sleek lines, double top-stitching and subtle piping throughout. Its carbonneutral, vegetable-tanned leather is processed using eucalyptus leaves in Uruguay. Las Vegas POM POM AT HOME Rutherford napkins from Pom Pom at Home have a finished edge and contrasting, stitched stripes running the length of them. Atlanta, Las Vegas NAPA HOME AND GARDEN These family baskets from Napa Home and Garden come in a set of three and are