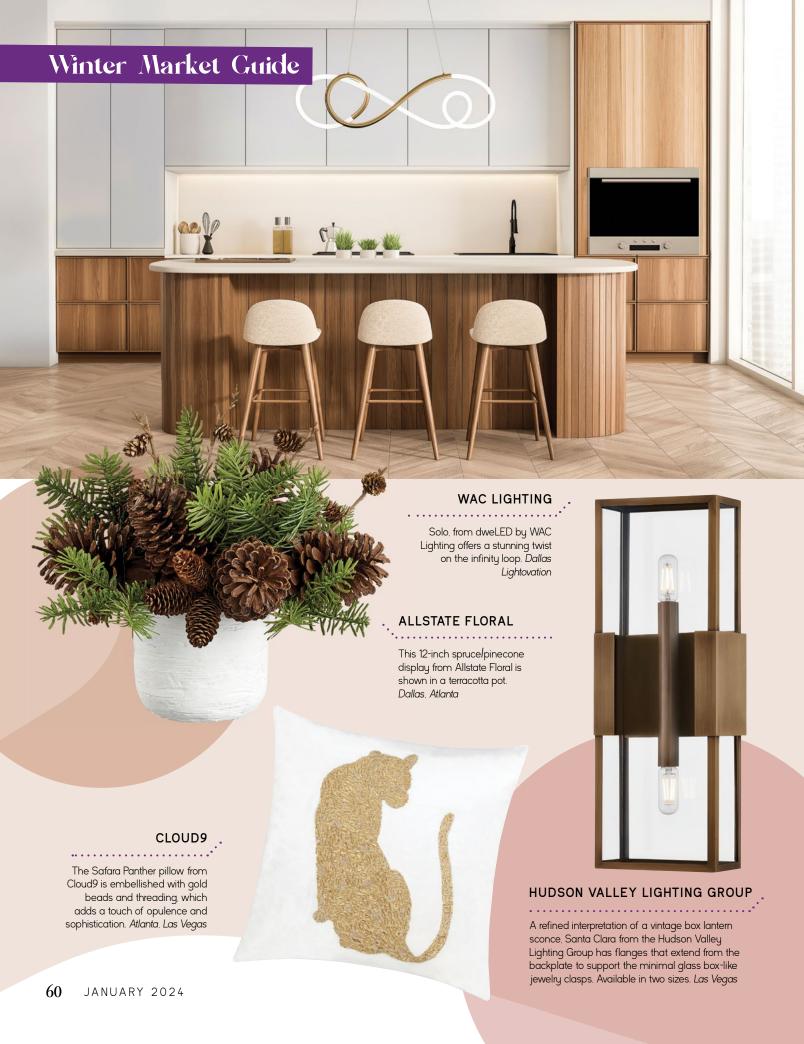

on of artwork printed on canvas from Sunpan includes smooth, character-defining lines, abstract shapes and brushstrokes. Las Vegas











### **HAMMERTON STUDIO**

Hammerton Studio's Vessel sconce diffuses light through a latticed texture of interlocking hexagons.

Dallas Lightovation



### **SURYA**

The Aqua Bliss table lamp from Surya features an antiqued base with brass details and a linen shade. Dallas



The Raine Chair by M, a brand from Hooker Furnishings, offers a nod to the 1920's Tuxedo arm silhouette with the arms and back at the same height, accentuated with tailored welting. Atlanta, Las Vegas

### DOVETAIL FURNITURE .

The Paulette Coffee Table from Dovetail Furniture showcases the beauty of maple burl wood with curved lines and gracefully arched legs. Las Vegas









# Winter Market Guide LEFTBANK ART ....... Leftbank Art is offering this abstract print created through a collaboration with interior design<mark>er Kate Markor.</mark> Atlanta, Las Vegas PROGRESS LIGHTING ... The Quillan Vanity Collection from Progress Lighting has a distinctive designer touch and includes scalloped elements, clear, elliptical glass shades and matching and contrasting golden accent rings. Dallas Lightovation FOUR HANDS . Four Hands offers a new take on the classic club chair with Daria, which offers sleek lines, double top-stitching and subtle piping throughout. Its carbonneutral, vegetable-tanned leather is processed using eucalyptus leaves in Uruguay. Las Vegas POM POM AT HOME Rutherford napkins from Pom Pom at Home have a finished edge and contrasting, stitched strip