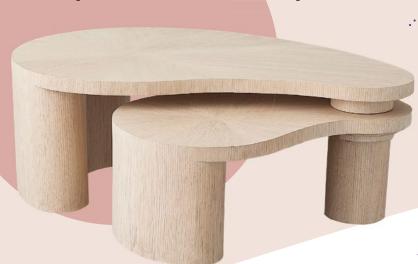

### **GLOBAL VIEWS**

The Casita Cocktail Table by Ashley Childers for Global Views combines the beauty of natural oak with modern, organic shapes. The lower level of this table pivots 360 degrees to create various configurations. Atlanta, Las Vegas