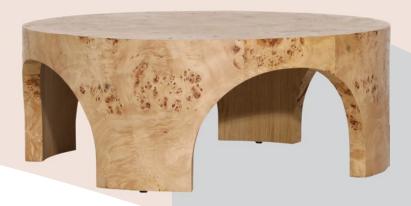

### DOVETAIL FURNITURE .

The Paulette Coffee Table from Dovetail Furniture showcases the beauty of maple burl wood with curved lines and gracefully arched legs. Las Vegas