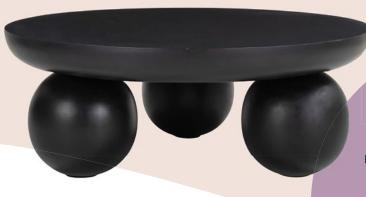

### **GLOBAL VIEWS**

The Casita Cocktail Table by Ashley Childers for Global Views combines the beauty of natural oak with modern, organic shapes. The lower level of this table pivots 360 degrees to create various configurations. Atlanta, Las Vegas