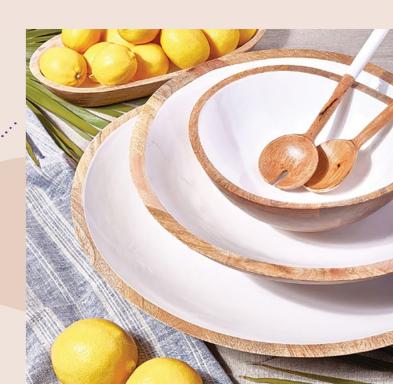

Vietri's Pietra Serena bowls pay tribute to the architectural details of Florence during the Renaissance. Atlanta, Las Vegas