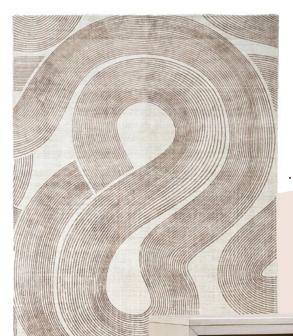

### STUDIO A HOME

Studio A Home's Wander Rug is handcrafted from a blend of viscose and wool and boasts a digitally printed path design of twists and turns. Two colorways available: cream/charcoal and cream/tan. *Dallas*. *Atlanta*. *Las Vegas* 