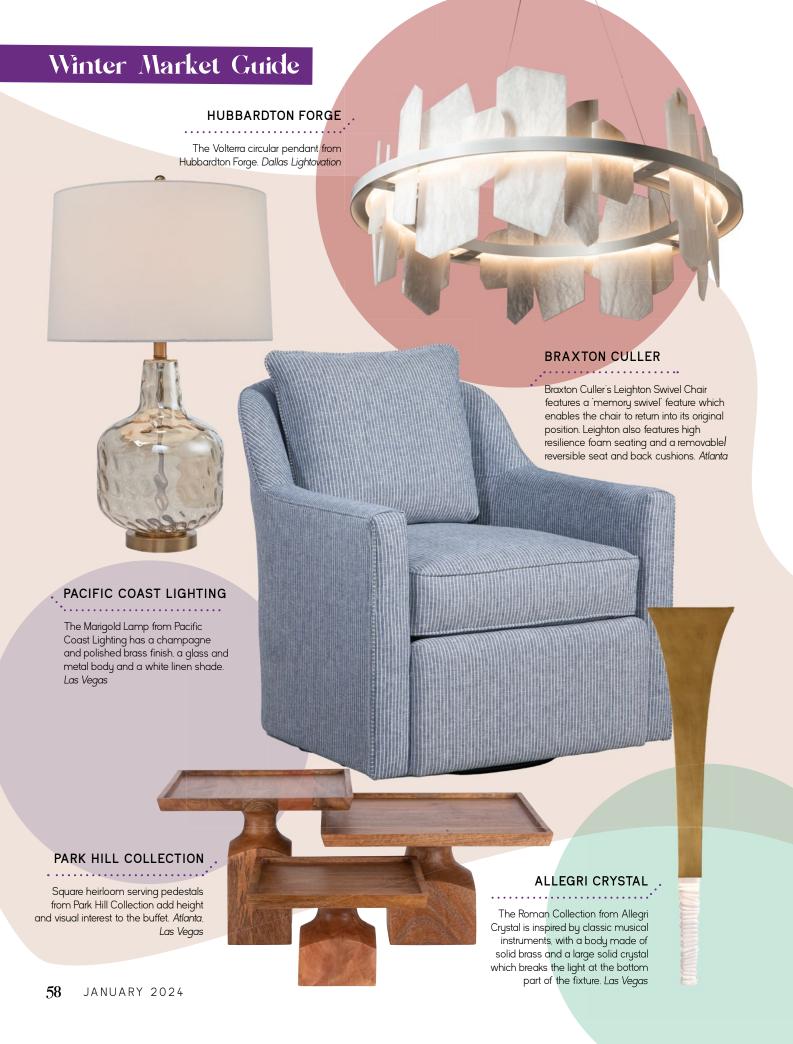

tion of artwork printed on canvas from Sunpan includes smooth, character-defining lines, abstract shapes and brushstrokes. Las Vegas











### **HAMMERTON STUDIO**

Hammerton Studio's Vessel sconce diffuses light through a latticed texture of interlocking hexagons.

Dallas Lightovation



### **SURYA**

The Aqua Bliss table lamp from Surya features an antiqued base with brass details and a linen shade. Dallas



The Raine Chair by M, a brand from Hooker Furnishings, offers a nod to the 1920's Tuxedo arm silhouette with the arms and back at the same height, accentuated with tailored welting. Atlanta, Las Vegas

### DOVETAIL FURNITURE .

The Paulette Coffee Table from Dovetail Furniture showcases the beauty of maple burl wood with curved lines and gracefully arched legs. Las Vegas









# Winter Market Guide LEFTBANK ART ....... Leftbank Art is offering this abstract print created through a collaboration with interior design<mark>er Kate Markor.</mark> Atlanta, Las Vegas PROGRESS LIGHTING ... The Quillan Vanity Collection from Progress Lighting has a distinctive designer touch and includes scalloped elements, clear, elliptical glass shades and matching and contrasting golden accent rings. Dallas Lightovation FOUR HANDS . Four Hands offers a new take on the classic club chair with Daria, which offers sleek lines, double top-stitching and subtle piping throughout. Its carbonneutral, vegetable-tanned leather is processed using eucalyptus leaves in Uruguay. Las Vegas POM POM AT HOME Rutherford napkins from Pom Pom at Home have a finished edge and contrasting, stitched str