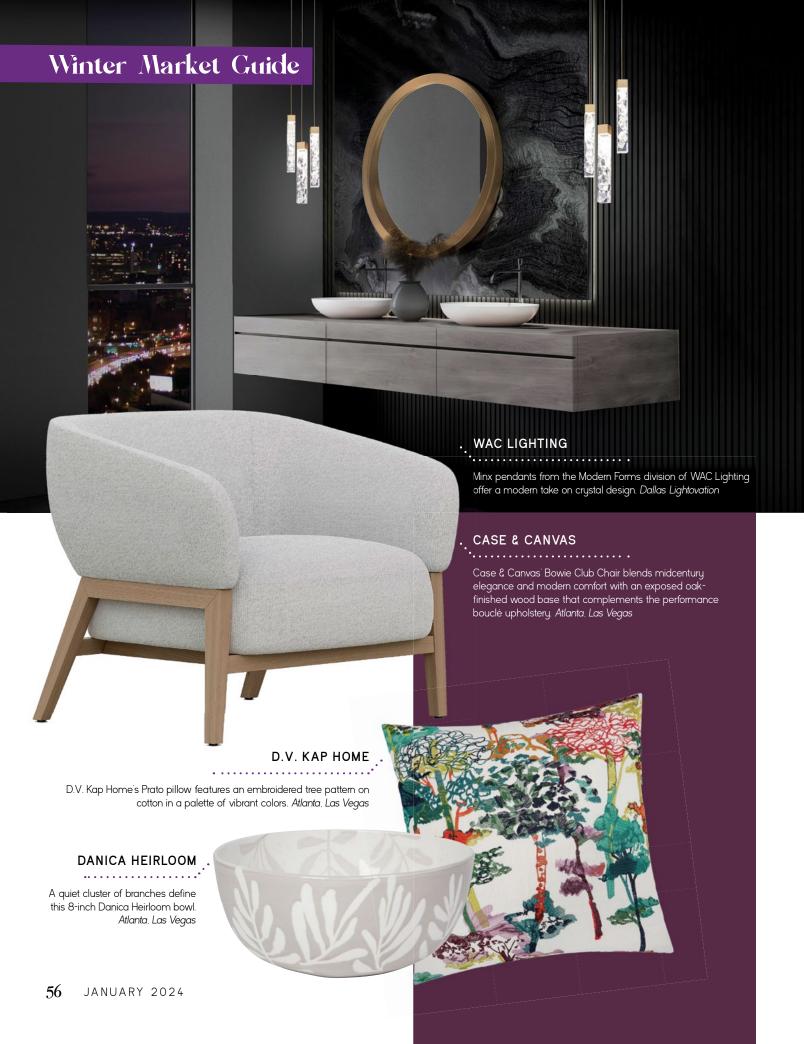

# Winter Market Guide LEFTBANK ART ....... Leftbank Art is offering this abstract print created through a collaboration with interior design<mark>er Kate Markor.</mark> Atlanta, Las Vegas PROGRESS LIGHTING ... The Quillan Vanity Collection from Progress Lighting has a distinctive designer touch and includes scalloped elements, clear, elliptical glass shades and matching and contrasting golden accent rings. Dallas Lightovation FOUR HANDS . Four Hands offers a new take on the classic club chair with Daria, which offers sleek lines, double top-stitching and subtle piping throughout. Its carbonneutral, vegetable-tanned leather is processed using eucalyptus leaves in Uruguay. Las Vegas POM POM AT HOME Rutherford napkins from Pom Pom at Home have a finished edge and contrasting, stitched stripes running the length of them. Atlanta, Las Vegas NAPA HOME AND GARDEN These family baskets from Napa Home and Garden come in a set of three and are