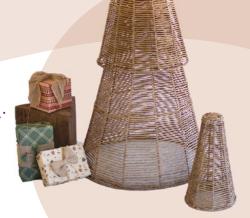

### KALALOU

This set of three stacking topiaries from Kalalou is made from seagrass and iron. Atlanta, Las Vegas