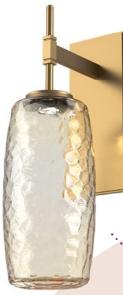

### **HAMMERTON STUDIO**

Hammerton Studio's Vessel sconce diffuses light through a latticed texture of interlocking hexagons.

Dallas Lightovation