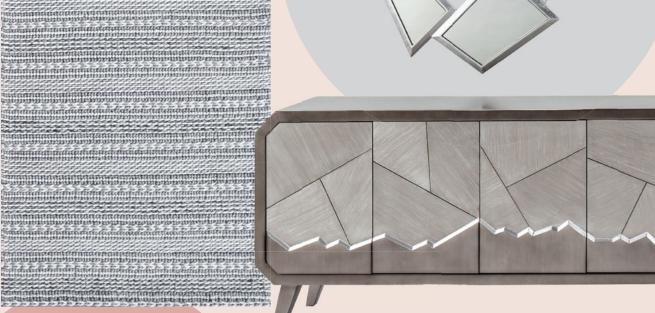

# ARTMAX ...

The FM mirror from Artmax is 40° x 50° and the coordinating S cabinet is 68' x 16' x 34'. Las Vegas

### PULASKI FURNITURE

The Ashby Place Server from Pulaski Furniture is crafted from quartered ash in a gray finish complemented by silver-tone metal details. Atlanta, Las Vegas